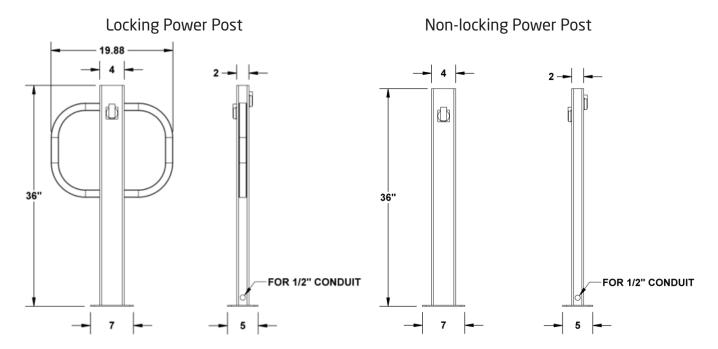

## **Dimensions**

| Model                     | Finish      | Weight  | Length | Height | Width |
|---------------------------|-------------|---------|--------|--------|-------|
| Power Post with Lock Ring |             |         |        |        |       |
| 34102                     | Powder Coat | 22 lbs. | 19.88" | 36″    | 5″    |
| 34015                     | Zinc Plated | 22 lbs. | 19.88" | 36"    | 5"    |
| Power Post , Non-locking  |             |         |        |        |       |
| 34206                     | Powder Coat | 16 lbs. | 7"     | 36"    | 5″    |
| 34014                     | Zinc Plated | 16 lbs. | 7"     | 36″    | 5″    |