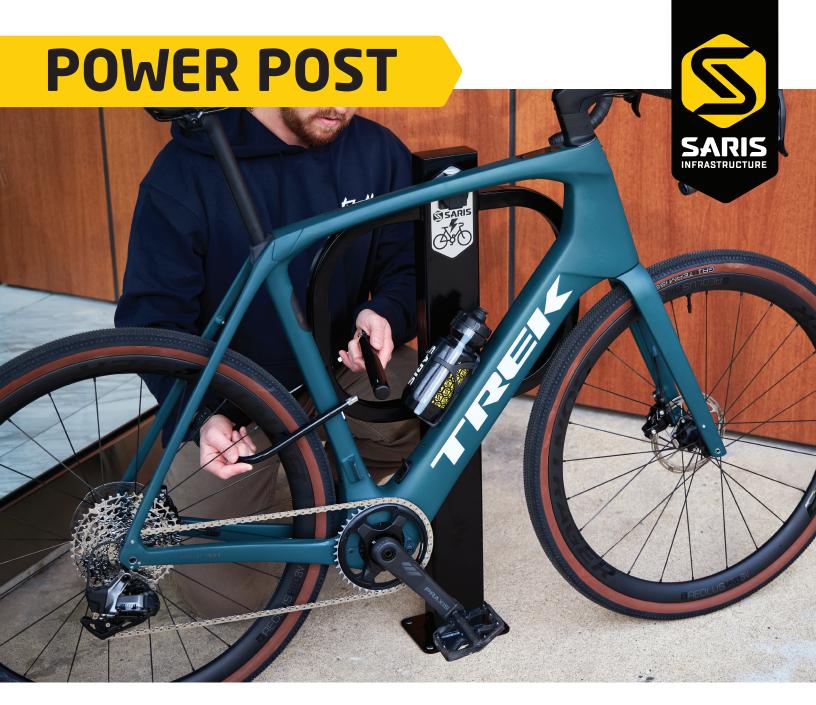

The Power Post brings the power directly to your bike. The Post & Ring-style rack features built-in power outlets, allowing simultaneous charging for up to two eBikes. Keep your bikes securely locked while you fill up your batteries and get ready to ride.

Also available in a non-locking, post-only version to bring power to existing bike parking such as our Stack Rack.

## **Product Specifications**

- Two built-in grounded outlets for charging eBikes
- Access port near bottom for electrical plumbing
- Full rectangular tube construction to deter pipe cutters
- Accommodates two standard or electric bikes
- Meets APBP bike parking guidelines
- Ring-less, non-locking version can accompany existing bicycle racks to provide a charging point