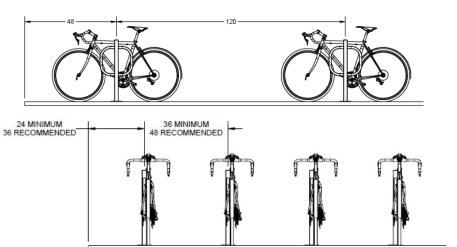

## **Recommended Setbacks**

2 electric or Standard bikes

2 x 4" laser cut tube upright 1.25" lock ring

Powder coat zinc-plated

Temporary: 28879 Temporary Secure: 26270 Permanent Spike Anchor: 6266

1 year warranty