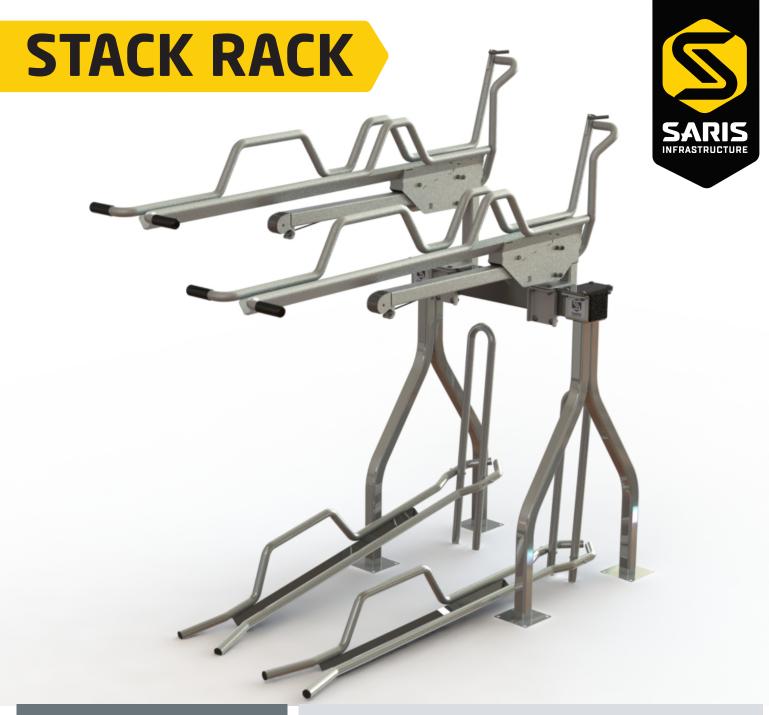

The Stack Rack takes bike parking to the next level by combining industrial design and strength with two-tier layout and a spring-loaded lift mechanism that makes loading and unloading bikes even easier for the user. With flexibility in bike spacing, rack configuration, and modular design, this customizable system delivers added capacity and maximum density.

## **Product Specifications**

- Multiple bike spacing options and section sizes offer flexibility to meet bike parking regulations and space requirements
- Few moving parts and durable spring mechanism minimize maintenance
- Zinc Plated finish offers clean looks and protection from rust
- 104" ceiling clearance (lower ceiling height model can be provided if needed for ceiling height of 96"-24" bike spacing only)
- Upper trays pull down to 12" from floor to minimize bicycle lift height when loading
- Upper trays can accommodate tire widths up to 2.5" and lower trays compatible with tires up to 3"