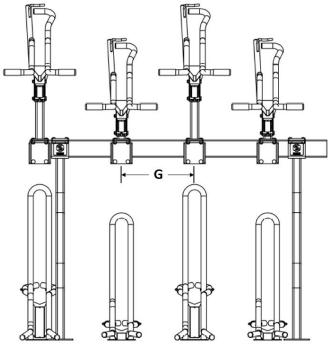

## **Spacing and Dimensions**

For a full list of dimensions and spacing requirements and recommendations, please see our technical specification document or installation manual

| A                                                 | В     | с | D                        | E   | F                                       | G   |
|---------------------------------------------------|-------|---|--------------------------|-----|-----------------------------------------|-----|
| 104"<br>(or 96" @<br>24" bike<br>spacing<br>['G]) | 76.5" | 1 | 26.5" Min.<br>50.5" Rec. | 42° | 12" lower<br>tray,<br>20" upper<br>tray | 24" |

## # \$\*

4, 6, 8, 10, 12, 14, 16 - bike single-sided options

2" square uprights, 1.25" tube and laser cut flat steel for bike trays

Made in the USA

Zinc plated finish

8, 12, 16, 10, 24, 28, 32 - bike double-sided options