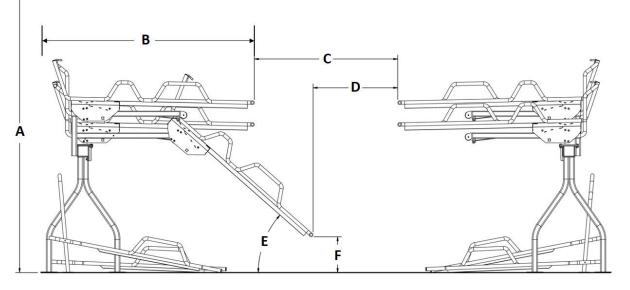

## **Spacing and Dimensions**

For a full list of dimensions and spacing requirements and recommendations, please see our technical specification document or installation manual

| A                                                 | В     | с | D                        | E   | F                                       | G   |
|---------------------------------------------------|-------|---|--------------------------|-----|-----------------------------------------|-----|
| 104"<br>(or 96" @<br>24" bike<br>spacing<br>['G]) | 76.5" | 1 | 26.5" Min.<br>50.5" Rec. | 42° | 12" lower<br>tray,<br>20" upper<br>tray | 24" |