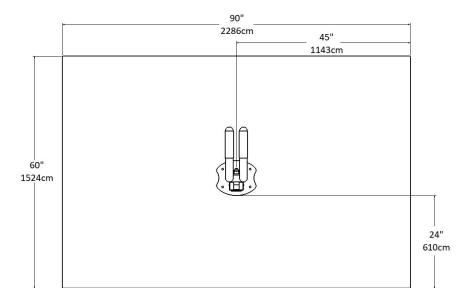

#### **Recommended Setbacks**

aircraft cable

Installation

hardware

included

DOM tubing

Powder coat w/ eCoat Finish

2 year warranty