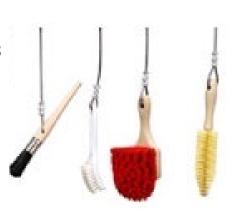

### **Product Specifications**

- Universal bike mounting hang by seat or top tube to keep bike stable while in use.
- Includes four cleaning brushes for various components, attached by braided stainless steel cable to prevent theft.
- Coiled hose with adjustable nozzle provides strong cleaning power.
- System can be plumbed from underneath or a side access can be connected to a standard garden hose.

### **Included Tools**

- Drivetrain Brush
- Scrubber Brush
- Frame Brush
- Wheel Brush
- Coiled Water Hose w/ Nozzle

| Dimensions |                            |        |        |       |        |
|------------|----------------------------|--------|--------|-------|--------|
| Model #    | Finish                     | Weight | Length | Width | Height |
| 26702BLK   | Black Powder Coat w/ eCoat | - lbs. | 17.7"  | 10.2" | 49.6"  |