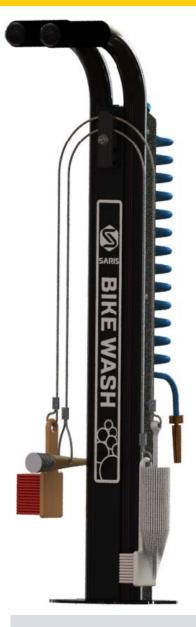

# **BIKE WASH STATION**

Keep your bike clean from mud and grease and help prevent prematurely wearing out components with this public-use Bike Wash Station. Perfect for mountain bike trail heads, bike parks and apartment buildings, the Wash station provides an excellent amenity for cyclists that can be easily plumbed in to a water connection

### **Product Specifications**

- Universal bike mounting hang by seat or top tube to keep bike stable while in use.
- Includes four cleaning brushes for various components, attached by braided stainless steel cable to prevent theft.
- Coiled hose with adjustable nozzle provides strong cleaning power.
- System can be plumbed from underneath or a side access can be connected to a standard garden hose.

### **Included Tools**

- Drivetrain Brush
- Scrubber Brush
- Frame Brush
- Wheel Brush
- Coiled Water Hose w/ Nozzle

| Dimensions |                            |        |        |       |        |
|------------|----------------------------|--------|--------|-------|--------|
| Model #    | Finish                     | Weight | Length | Width | Height |
| 26702BLK   | Black Powder Coat w/ eCoat | - lbs. | 17.7"  | 10.2" | 49.6"  |