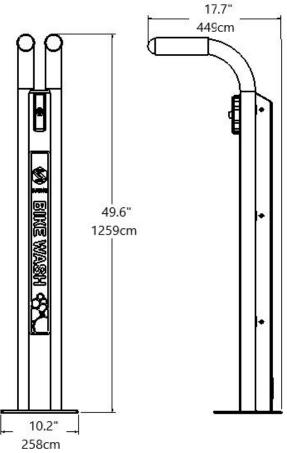

### **Included Tools**

- Drivetrain Brush
- Scrubber Brush
- Frame Brush
- Wheel Brush
- Coiled Water Hose w/ Nozzle

| Dimensions |                            |        |        |       |        |
|------------|----------------------------|--------|--------|-------|--------|
| Model #    | Finish                     | Weight | Length | Width | Height |
| 26702BLK   | Black Powder Coat w/ eCoat | - lbs. | 17.7"  | 10.2" | 49.6"  |