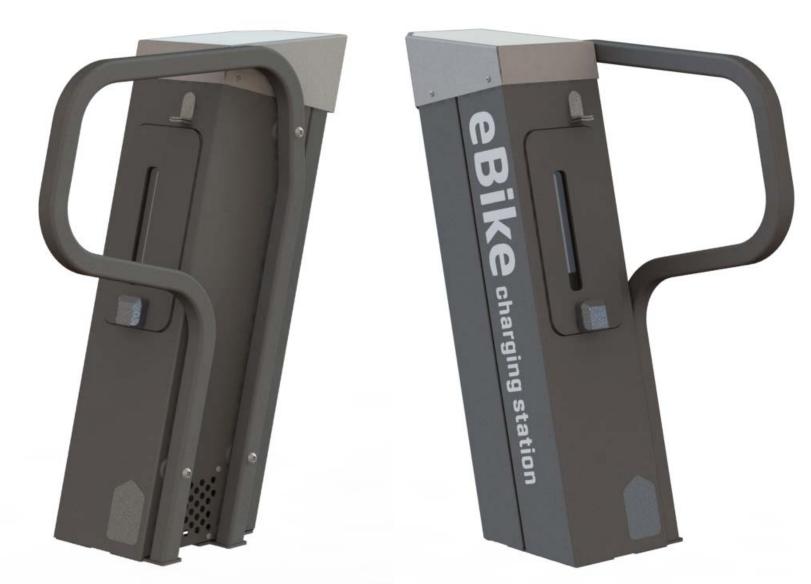

## eBike CHARGING STATION

Our eBike Charging Station is a public-use, universal eBike battery charging system that also provides a secure means of parking your bike. Designed to accommodate a wide range of personal eBike drive systems, each "charging dock" has a secure, user-accessible locker that contains a 120V/240V outlet for power access. Using their personal charger, users can safely store the charger inside the locker during charging.

## **Product Specifications**

- Available in worldwide power options 120V/240V; designed to be hardwired
- All units equipped with GFCI outlets
- Charging box door secured with padlock
- Active cooling system to prevent charger from overheating
- Can be installed indoors or outdoors with overhead protection
- User instructions on each unit
- Optional wheel tray accessory can accommodate up to 5" fat tires
- All electronic components UL/CE listed