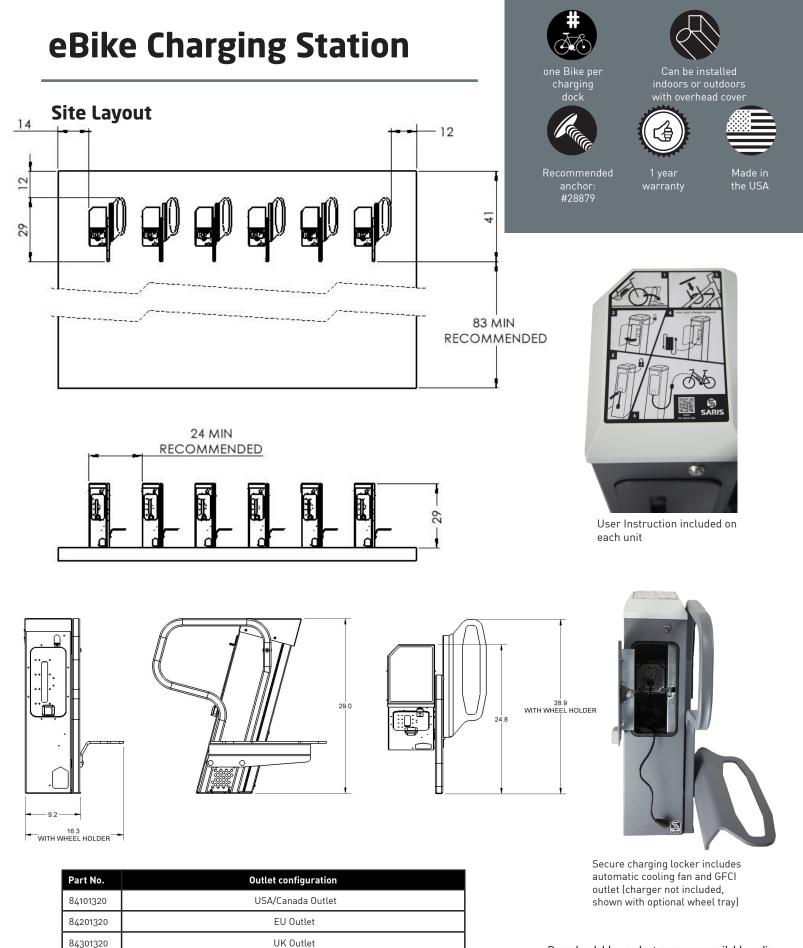

## eBike CHARGING STATION

Our eBike Charging Station is a public-use, universal eBike battery charging system that also provides a secure means of parking your bike. Designed to accommodate a wide range of personal eBike drive systems, each "charging dock" has a secure, user-accessible locker that contains a 120V/240V outlet for power access. Using their personal charger, users can safely store the charger inside the locker during charging.

## **Product Specifications**

- Available in worldwide power options 120V/240V; designed to be hardwired
- All units equipped with GFCI outlets
- Charging box door secured with padlock
- Active cooling system to prevent charger from overheating
- Can be installed indoors or outdoors with overhead protection
- User instructions on each unit
- Optional wheel tray accessory can accommodate up to 5" fat tires
- All electronic components UL/CE listed

Downloadable product resources available online:

Ĩ

Photos

Australia/New Zealand Outlet

84401320